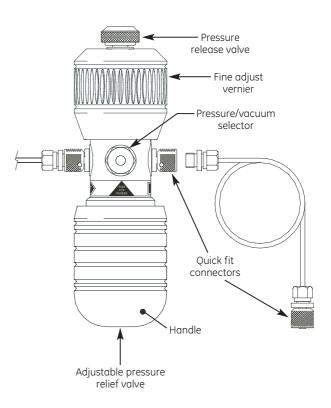

## Features

- Pneumatic pressures to 3000 mbar
- Vacuum to -900 mbar
- Precise fine control
- Thermally insulated to eliminate temperature effects

The PV210 is a lightweight, yet rugged and durable, low pressure and vacuum hand pump offering exceptional fine control. Thermally insulated to eliminate hand held temperature effects and supplied with a built-in pressure relief valve to protect the test instrument, this pump was truly designed with the requirements of low pressure calibrations in mind.

- Dual source of pneumatic pressure and vacuum
- Finger-tight quick fit connectors
- Extremely low pressures generated by using the fine adjust vernier alone
- Built-in pressure relief valve for setting maximum output pressure
- Fine control needle valve for pressure release

### General

**Pressure Range** 0 to 3000 mbar

**Vacuum Range** 90% (0 to -900 mbar)

Relief valve adjustment

50 mbar to maximum pressure

#### **Pressure Connections**

Two flexible hoses with two quick fit 1/4 BSP female adaptors