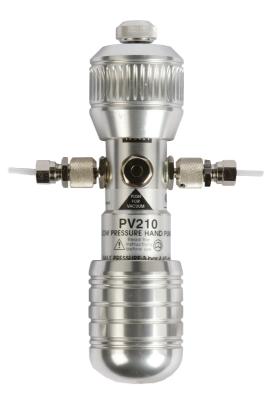

## Features

- Pneumatic pressures to 3000 mbar
- Vacuum to -900 mbar
- Precise fine control
- Thermally insulated to eliminate temperature effects

The PV210 is a lightweight, yet rugged and durable, low pressure and vacuum hand pump offering exceptional fine control. Thermally insulated to eliminate hand held temperature effects and supplied with a built-in pressure relief valve to protect the test instrument, this pump was truly designed with the requirements of low pressure calibrations in mind.

- Dual source of pneumatic pressure and vacuum
- Finger-tight quick fit connectors
- Extremely low pressures generated by using the fine adjust vernier alone
- Built-in pressure relief valve for setting maximum output pressure
- Fine control needle valve for pressure release